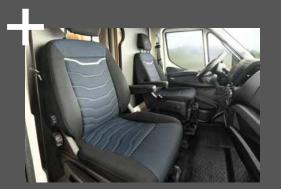

Ergonomic captain seats, multiadjustable, with seat heating and hydraulic suspension

NEW! 177-litre fridge / freezer combination with oven – the doors can be opened from both sides! (option)

Durable, Lifetime-Plus bodywork costruction without wood inserts! GRP-clad underfloor