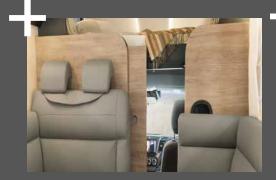

The cab can be separated from the living room by a wooden sliding door. Ideal to keep out the cold and heat – as well as unbidden guests, as the door can also be locked

Picture shows the optional L-shaped seating lounge with free-standing table. A dinette with a table attached to the wall is fitted as standard.