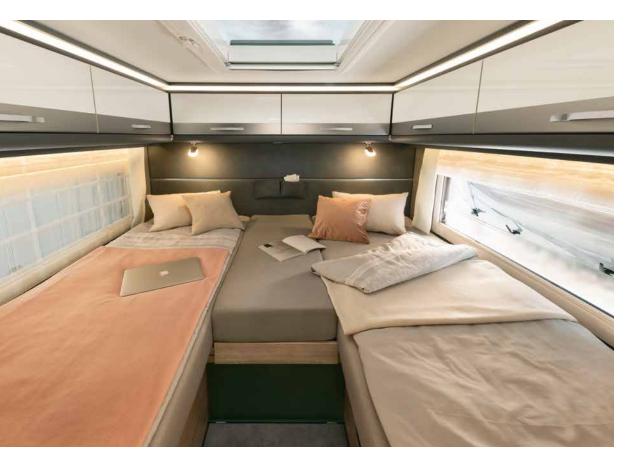

### Enjoy sweet dreams

In the bedrooms, the beds are equipped with high-quality, 150 mm-thick seven-zone mattresses made of climate-regulating material on specially adapted wooden slatted bed frames.

The single beds have dimensions of 200 x 80 or 195 x 80 cm. They can be converted into a huge sleeping area that stretches across the entire width of the vehicle.  $\cdot$  A 9000-2

The alcove serves as a comfortable, separate sleeping area. At 215 x 150 cm, it is large enough even for taller people. The alcove can also be used as an extended storage space. It can be folded up for easy access to the cab.

Storage space is available in abundance. • A 9000-2