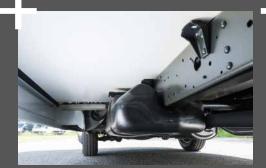

**Rear-wheel drive** with twin axle and air

axle

suspension on the drive

- + Warm-water heating with heat exchanger for engine pre-heating
- + Long-lasting Lifetime Plus technology with 44 mm-thick wall structure
- + Extra self-sufficiency thanks to the large 150 Ah battery and 230-litre water tank
- + Exclusive chassis specification:
  - Efficient 3.0 | Euro VI D engine with 154 kW/210 hp
  - Automatic transmission
  - Full-LED low beam and high beam with LED daytime running lights
  - Adaptive Cruise Control including Active Lane Keeping Assist
  - Active Brake Assist with city emergency brake function
  - State-of-the-art assistance systems
  - ... as well as extensive additional equipment

Winterproof double floor houses the frostprotected water system – with 360 mm usable height and through-loading facility

70 cm-wide habitation door with window, central locking system and electric closing aid