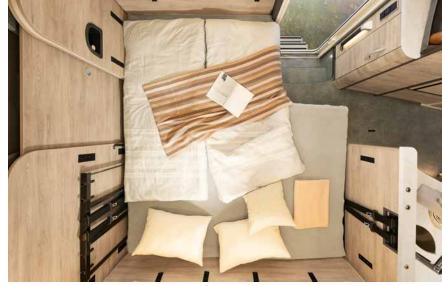

### Enjoy sweet dreams

In the bedrooms, the beds are equipped with high-quality, 150 mm-thick seven-zone mattresses made of climate-regulating material on specially adapted wooden slatted bed frames.

The single beds have dimensions of 200 x 80 or 195 x 80 cm. They can be converted into a huge sleeping area that stretches across the entire width of the vehicle.  $\cdot$  A 9000-2

The alcove serves as a comfortable, separate sleeping area. At 215 x 150 cm, it is large enough even for taller people. The alcove can also be used as an extended storage space. It can be folded up for easy access to the cab.