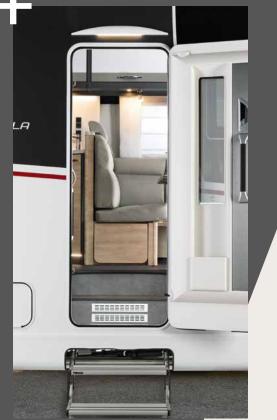

Winterproof double floor houses the frostprotected water system – with 360 mm usable height and through-loading facility

70 cm-wide habitation door with window, central locking system and electric closing aid