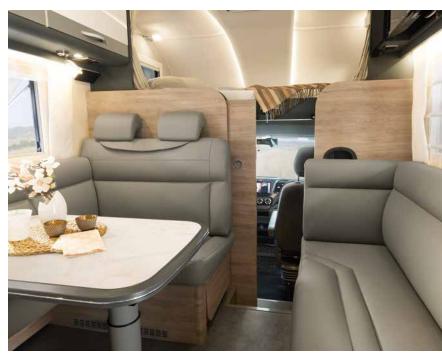

The cab can be separated from the living room by a wooden sliding door. Ideal to keep out the cold and heat – as well as unbidden guests, as the door can also be locked

Picture shows the optional L-shaped seating lounge with free-standing table. A dinette with a table attached to the wall is fitted as standard.

#### **Plus factors**

You can find the full specification for the GLOBTROTTER XXL A models in the separate technical information or at **www.dethleffs.com/xxla** 

The sturdy wooden sliding door keeps out cold, heat and uninvited guests