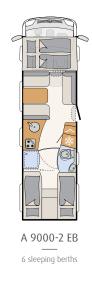

# Luxury with a visionary design

U-shaped lounge for convivial evenings: close the passageway to the cab and add an extra cushion to create a generous U-shaped seating lounge • A 9000-2

When another sleeping berth is needed the lounge can be quickly converted to a bed for two persons.

### Enjoy sweet dreams

In the bedrooms, the beds are equipped with high-quality, 150 mm-thick seven-zone mattresses made of climate-regulating material on specially adapted wooden slatted bed frames.

The single beds have dimensions of 200 x 80 or 195 x 80 cm. They can be converted into a huge sleeping area that stretches across the entire width of the vehicle.  $\cdot$  A 9000-2

Storage space is available in abundance. • A 9000-2