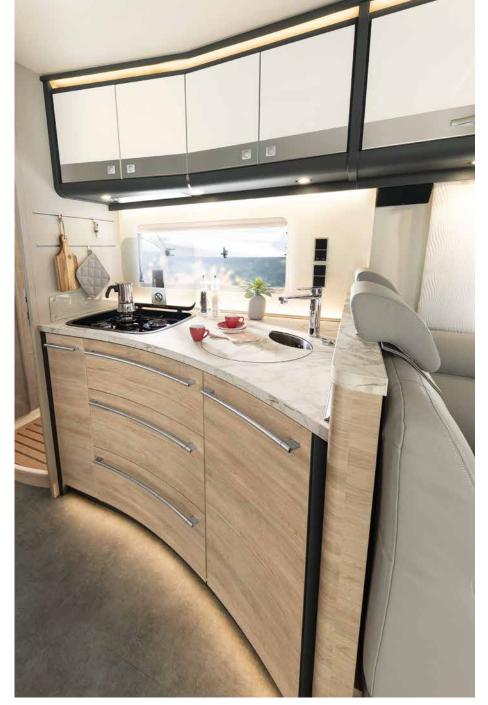

#### Gourmet cuisine

The kitchen boasts a range of practical and stylish solutions, such as the rail system.

The large drawers lock automatically when the engine is started

Big motorhome, big cooking fun! The Globetrotter XXL A offers an abundance of space and elbow room – in a befittingly exclusive design

Ergonomic captain seats, multiadjustable, with seat heating and hydraulic suspension

NEW! 177-litre fridge / freezer combination with oven – the doors can be opened from both sides! (option)

Durable, Lifetime-Plus bodywork costruction without wood inserts! GRP-clad underfloor