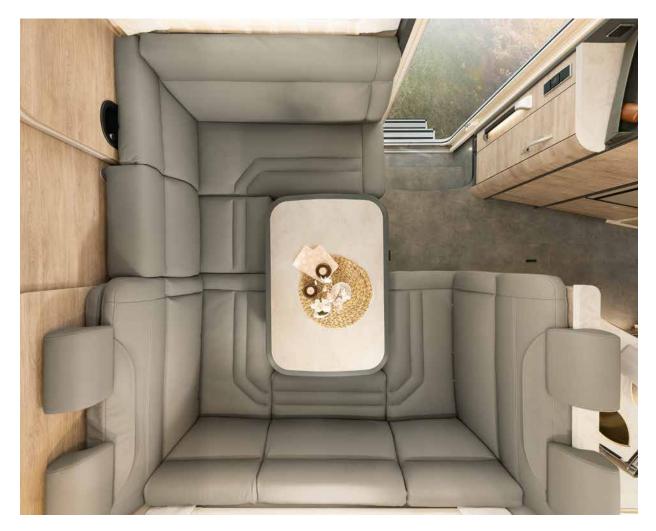

# Luxury with a visionary design

U-shaped lounge for convivial evenings: close the passageway to the cab and add an extra cushion to create a generous U-shaped seating lounge • A 9000-2

When another sleeping berth is needed the lounge can be quickly converted to a bed for two persons.

The cab can be separated from the living room by a wooden sliding door. Ideal to keep out the cold and heat – as well as unbidden guests, as the door can also be locked

Picture shows the optional L-shaped seating lounge with free-standing table. A dinette with a table attached to the wall is fitted as standard.