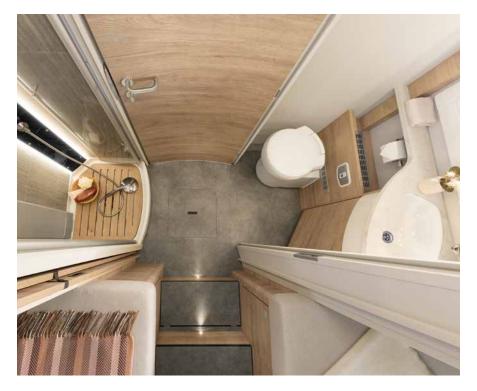

### An oasis of well-being

Large bathroom with unbeatable space and storage.

Large mirrored cabinet, just like at home

Spacious shower with Plexiglas doors, rain shower and ambient lighting

COOKING