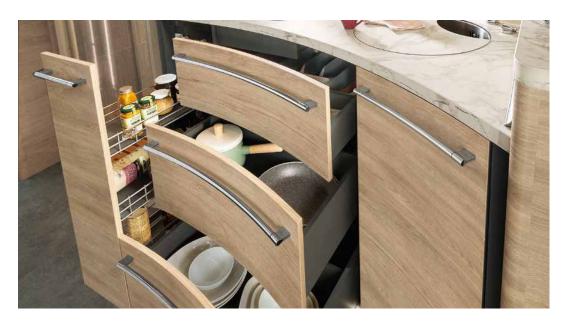

#### Gourmet cuisine

The kitchen boasts a range of practical and stylish solutions, such as the rail system.

The large drawers lock automatically when the engine is started

Big motorhome, big cooking fun! The Globetrotter XXL A offers an abundance of space and elbow room – in a befittingly exclusive design