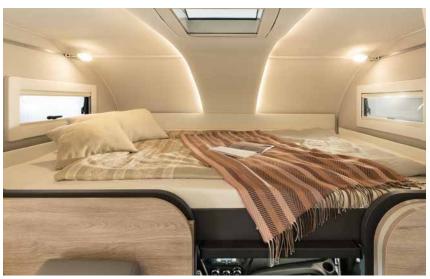

### Enjoy sweet dreams

In the bedrooms, the beds are equipped with high-quality, 150 mm-thick seven-zone mattresses made of climate-regulating material on specially adapted wooden slatted bed frames.

The single beds have dimensions of 200 x 80 or 195 x 80 cm. They can be converted into a huge sleeping area that stretches across the entire width of the vehicle.  $\cdot$  A 9000-2