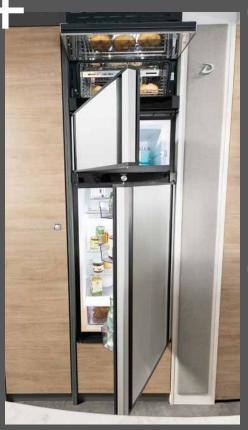

Ergonomic captain seats, multiadjustable, with seat heating and hydraulic suspension

NEW! 177-litre fridge / freezer combination with oven – the doors can be opened from both sides! (option)

Durable, Lifetime-Plus bodywork costruction without wood inserts! GRP-clad underfloor