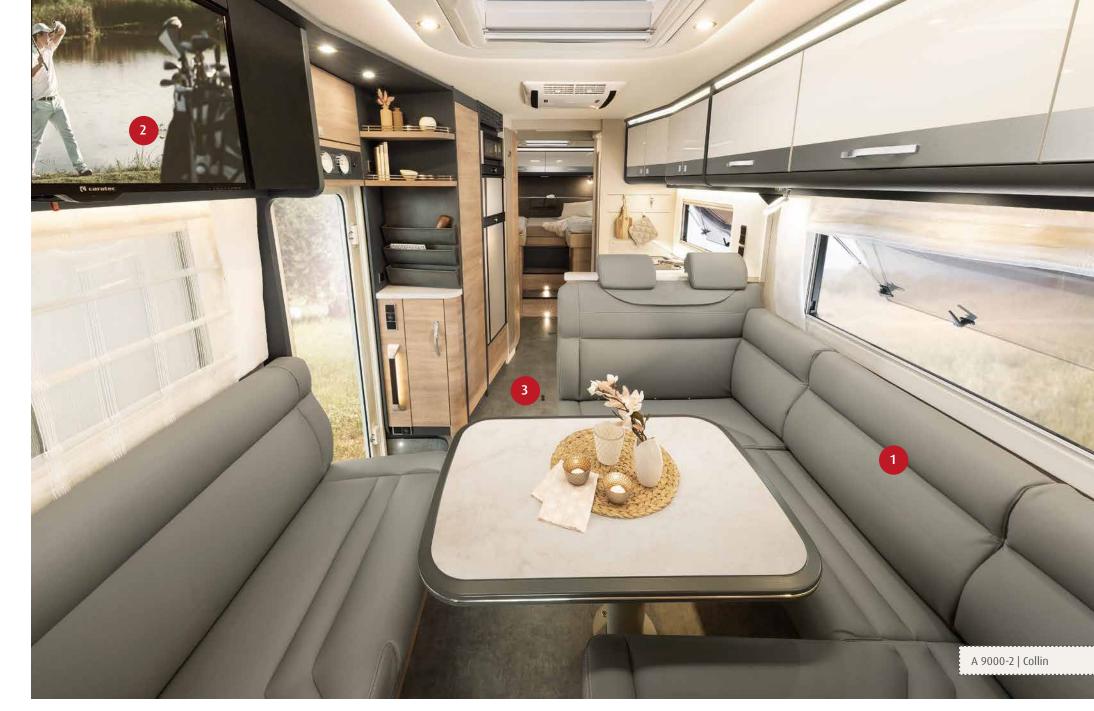

# Luxury with a visionary design

U-shaped lounge for convivial evenings: close the passageway to the cab and add an extra cushion to create a generous U-shaped seating lounge • A 9000-2

When another sleeping berth is needed the lounge can be quickly converted to a bed for two persons.

For entertainment lovers, a 32-inch TV can be lowered to viewing height (option)

The continuous, level floor in the living room is kept warm thanks to the heated raised floor. • A 9050-2