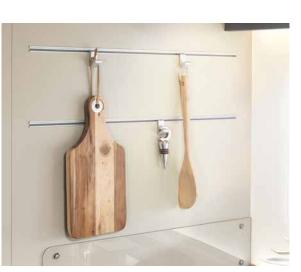

#### Gourmet cuisine

The kitchen boasts a range of practical and stylish solutions, such as the rail system.

The large drawers lock automatically when the engine is started

Big motorhome, big cooking fun! The Globetrotter XXL A offers an abundance of space and elbow room – in a befittingly exclusive design