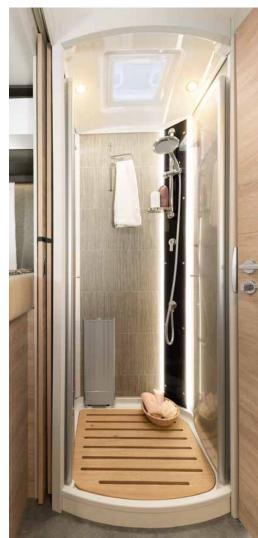

### An oasis of well-being

Large bathroom with unbeatable space and storage.

Large mirrored cabinet, just like at home

Spacious shower with Plexiglas doors, rain shower and ambient lighting

COOKING