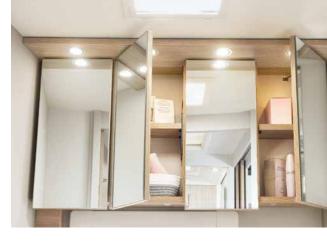

### An oasis of well-being

Large bathroom with unbeatable space and storage.

Large mirrored cabinet, just like at home

Spacious shower with Plexiglas doors, rain shower and ambient lighting

COOKING