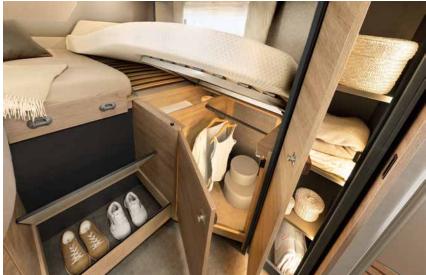

ertainment lovers, a 32-inch TV can be lowered to viewing height (option)



The continuous, level floor in the living room is kept warm thanks to the heated raised floor. • A 9050-2

### Enjoy sweet dreams

In the bedrooms, the beds are equipped with high-quality, 150 mm-thick seven-zone mattresses made of climate-regulating material on specially adapted wooden slatted bed frames.



The single beds have dimensions of 200 x 80 or 195 x 80 cm. They can be converted into a huge sleeping area that stretches across the entire width of the vehicle.  $\cdot$  A 9000-2



The alcove serves as a comfortable, separate sleeping area. At 215 x 150 cm, it is large enough even for taller people. The alcove can also be used as an extended storage space. It can be folded up for easy access to the cab.



Storage space is available in abundance. • A 9000-2

### An oasis of well-being



Large bathroom with unbeatable space and storage.





Large mirrored cabinet, just like at home

Spacious shower with Plexiglas doors, rain shower and ambient lighting

COOKING

#### Gourmet cuisine



The kitchen boasts a range of practical and stylish solutions, such as the rail system.



The large drawers lock automatically when the engine is started



Big motorhome, big cooking fun! The Globetrotter XXL A offers an abundance of space and elbow room – in a befittingly exclusive design

#### **GLOBETROTTER XXL A AUSSTATTUNG**

#### **Plus factors**



You can find the full specification for the GLOBTROTTER XXL A models in the separate technical information or at **www.dethleffs.com/xxla** 



The stur