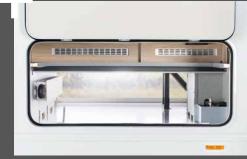

The alcove serves as a comfortable, separate sleeping area. At 215 x 150 cm, it is large enough even for taller people. The alcove can also be used as an extended storage space. It can be folded up for easy access to the cab.

Storage space is available in abundance. • A 9000-2