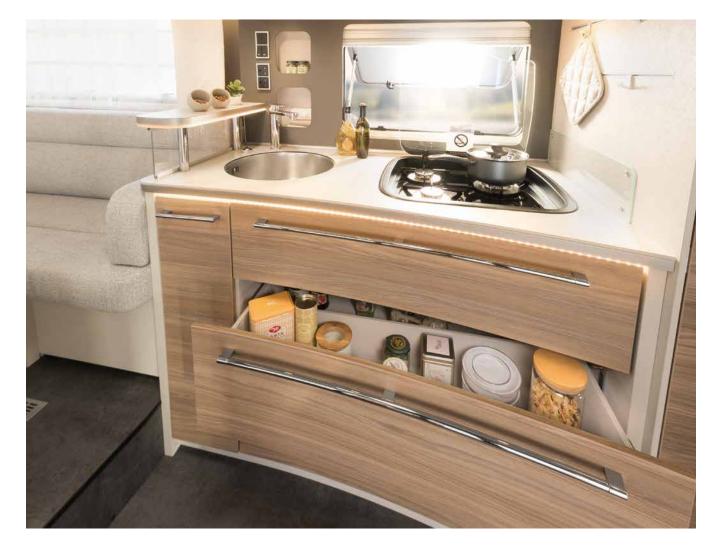

### Gourmet cuisine on the road

The large drawers include an electric central locking system and are locked automatically when the engine is started.

Welcome to the premium class: exclusive GourmetPlus kitchen with large drawers and XXL fridge / freezer combination

Professional gas hob with high-performance burners and glass-coated steel surface

Even more travelling comfort: SKA hydraulic seats including seat heating and ventilation (option for A Class models)

Feel-good moments – thanks to the new ambient lighting that accentuates the wall and floor elements