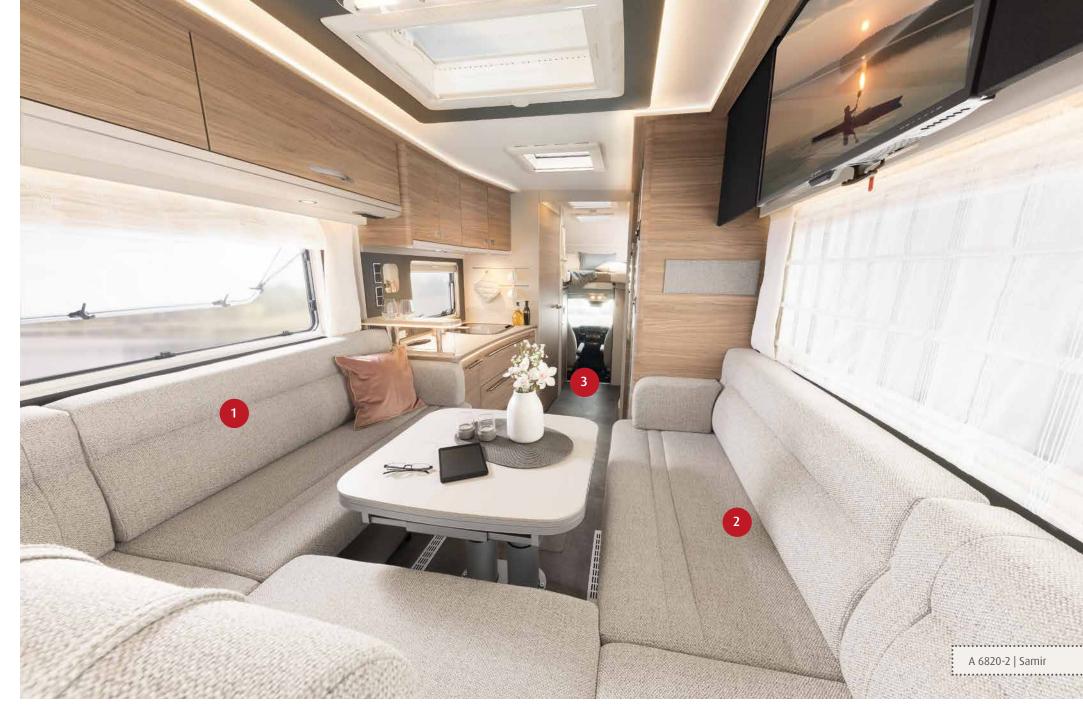

## The most comfortable apartment on wheels

Relaxing while watching TV, enjoying a glass of wine together or inviting friends over for dinner? The huge panoramic U-shaped seating lounge becomes the focal point for cosy relaxation • 17820-2 | Samir

A new kind of lighting system creates an atmospheric ambience by indirectly illuminating the wall and floor elements  $\cdot$  1 7820-2 | Samir

Even the shortest Alpa shines thanks to a huge U-shaped seating lounge and plenty of elbow room

Two seats with 3-point safety belts are also provided on the bench seats

The generous space in front of the kitchen is a special feature of the Alpa