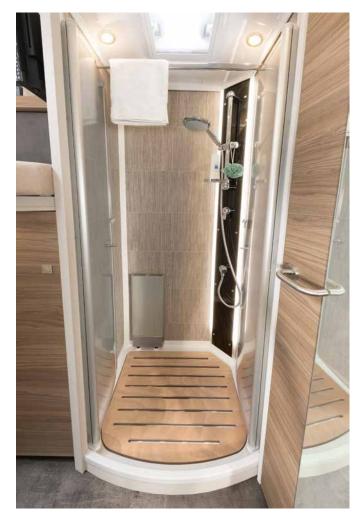

### Start your day refreshed

The separate shower cubicle with Plexiglas doors promises plenty of elbow room

Your daily spa with an abundance of daylight and outstanding comfort