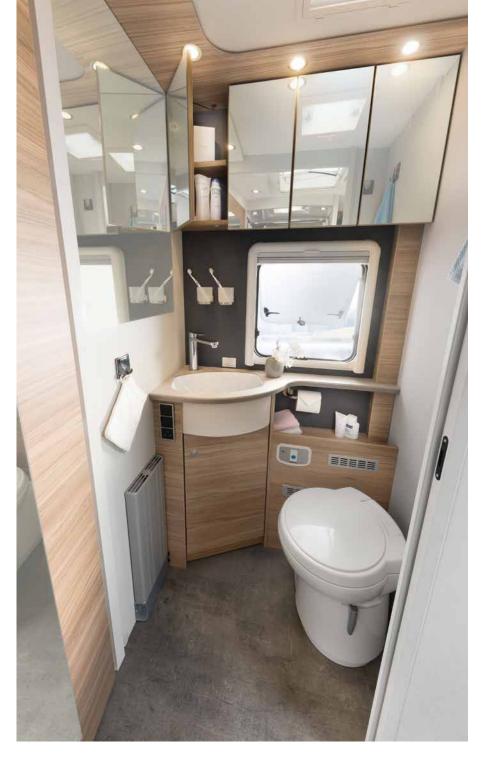

### Start your day refreshed

The separate shower cubicle with Plexiglas doors promises plenty of elbow room

Your daily spa with an abundance of daylight and outstanding comfort