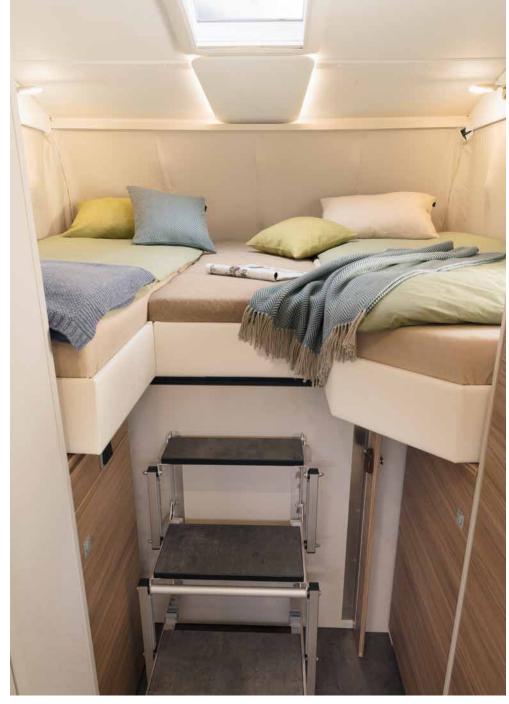

Extremely **comfortable single beds** in both the Coachbuilt and A Class models!

Durable LifeTime-Plus bodywork construction with wood-free, GRP-clad underfloor, side walls with PU strips and XPS insulation

### Dreamlike comfort

The overcab bed can be easily reached via the fold-away step. Practical: the wooden sliding door separates the living room from the driver's cab  $\cdot$  A 6820-2

A comfortable single bed – also in the A Class! In this case, as an electrically adjustable pull-down bed that can be lowered far enough to make access a breeze. • | 7820-2