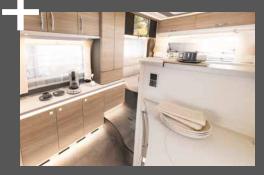

### Gourmet cuisine on the road

The large drawers include an electric central locking system and are locked automatically when the engine is started.

Welcome to the premium class: exclusive GourmetPlus kitchen with large drawers and XXL fridge / freezer combination

Professional gas hob with high-performance burners and glass-coated steel surface

Even more travelling comfort: SKA hydraulic seats including seat heating and ventilation (option for A Class models)

Feel-good moments – thanks to the new ambient lighting that accentuates the wall and floor elements