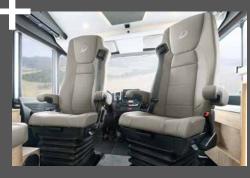

Professional gas hob with high-performance burners and glass-coated steel surface

Even more travelling comfort: SKA hydraulic seats including seat heating and ventilation (option for A Class models)

Feel-good moments – thanks to the new ambient lighting that accentuates the wall and floor elements