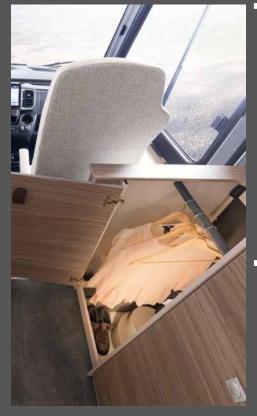

Huge rear garage for transporting bulky holiday luggage, etc. With two storage space flaps as standard

Frost-proof – thanks to the heated double floor with plenty of storage space