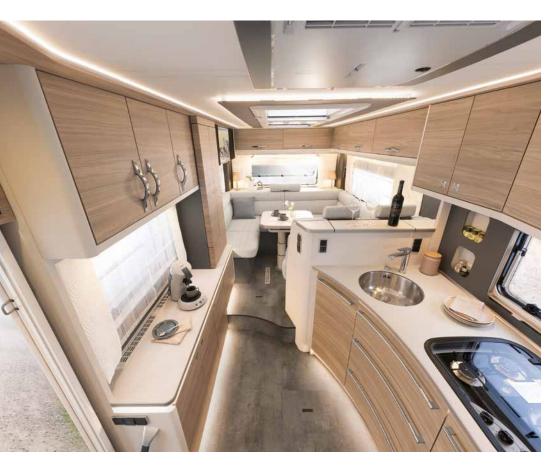

## The most comfortable apartment on wheels

Relaxing while watching TV, enjoying a glass of wine together or inviting friends over for dinner? The huge panoramic U-shaped seating lounge becomes the focal point for cosy relaxation • 17820-2 | Samir

A new kind of lighting system creates an atmospheric ambience by indirectly illuminating the wall and floor elements  $\cdot$  1 7820-2 | Samir

Even the shortest Alpa shines thanks to a huge U-shaped seating lounge and plenty of elbow room

Two seats with 3-point safety belts are also provided on the bench seats

The generous space in front of the kitchen is a special feature of the Alpa