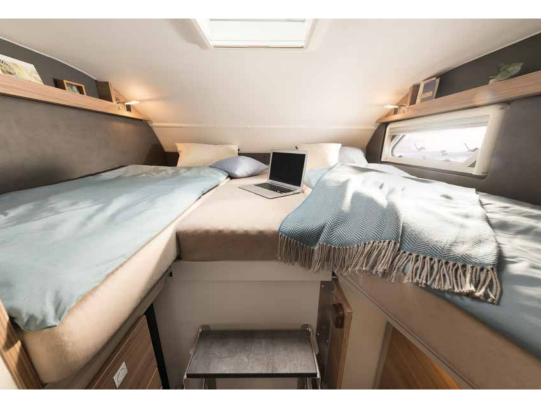

### Dreamlike comfort

The overcab bed can be easily reached via the fold-away step. Practical: the wooden sliding door separates the living room from the driver's cab  $\cdot$  A 6820-2

A comfortable single bed – also in the A Class! In this case, as an electrically adjustable pull-down bed that can be lowered far enough to make access a breeze. • | 7820-2