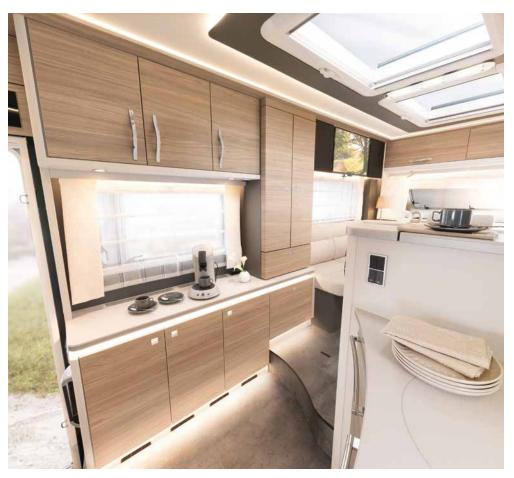

### Gourmet cuisine on the road

The large drawers include an electric central locking system and are locked automatically when the engine is started.

Welcome to the premium class: exclusive GourmetPlus kitchen with large drawers and XXL fridge / freezer combination

Professional gas hob with high-performance burners and glass-coated steel surface

Even more travelling comfort: SKA hydraulic seats including seat heating and ventilation (option for A Class models)

Feel-good moments – thanks to the new ambient lighting that accentuates the wall and floor elements