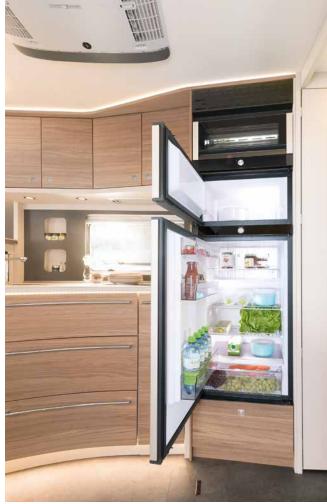

### Gourmet cuisine on the road

The large drawers include an electric central locking system and are locked automatically when the engine is started.

Welcome to the premium class: exclusive GourmetPlus kitchen with large drawers and XXL fridge / freezer combination