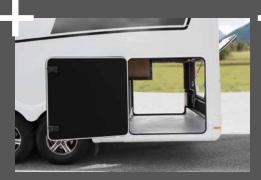

Huge rear garage for transporting bulky holiday luggage, etc. With two storage space flaps as standard

Frost-proof – thanks to the heated double floor with plenty of storage space