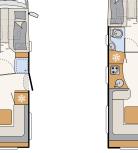

Melia

Samir

Collin (real leather, option)

Ashton

Individual (real leather, option)

White (standard)

Titanium Silver Metallic

Alpa I 6820-2 4 sleeping berths

Grand Alpa I 7820-2

4 sleeping berths

Alpa A 6820-2

4 sleeping berths

Grand Alpa A 7820-2

4 sleeping berths