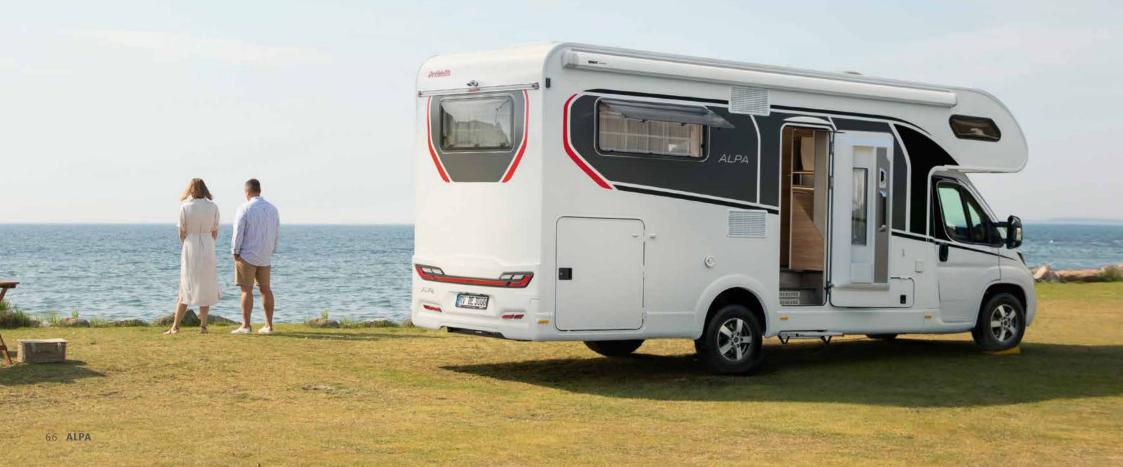

### ALPA

#### **ALPA Highlights**

- + Huge panoramic U-shaped seating lounge with plenty of space to enjoy meals and relax
- + Winterproof: heated double floor with frost-protected water system
- + Large, spacious rear garage with access from both sides and one-hand operation. 250 kg distributed load possible. Can also be optionally loaded from the rear.
- + Warm-water heating included as standard
- + Exclusive chassis specification:
  - 136 kW/180 hp Multijet engine
  - 9-speed automatic transmission
  - Cab climate control
  - Leather steering wheel
  - ... as well as extensive additional equipment