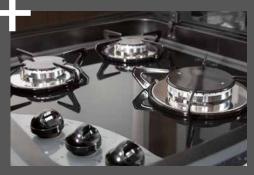

Professional gas hob with high-performance burners and glass-coated steel surface

Even more travelling comfort: SKA hydraulic seats including seat heating and ventilation (option for A Class models)

Feel-good moments – thanks to the new ambient lighting that accentuates the wall and floor elements