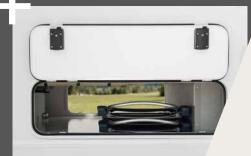

Huge rear garage for transporting bulky holiday luggage, etc. With two storage space flaps as standard

Frost-proof – thanks to the heated double floor with plenty of storage space