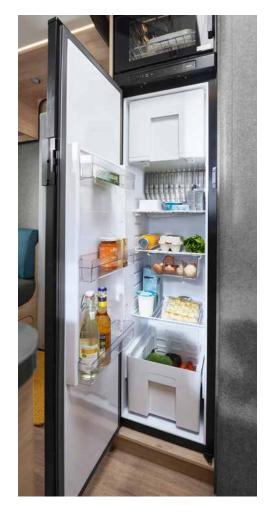

The special Salerno upholstery for the bench seat and driver/ front passenger seats is also included.

More space to sleep! On request with a 140 cm-wide, electrically adjustable pull-down bed.

(2)

Fresh food service: large 137-l fridge / freezer combination with 15-l freezer and high quality combined oven and grill.