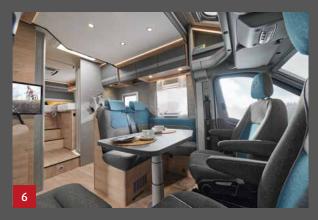

#### Just Go

The Just Go comes packed with a host of useful additional features (see page 47). Eye-catching highlights include the painted front bumper and, on single-bed models, the L-shaped seating lounge with free-standing table. Your advantage: the "L-leg" means you can comfortably put your feet up!

Fully equipped L-kitchen with 2-burner gas hob, practical work surface and large drawers. The lateral Multiflex rail system with hooks and suspension elements is especially handy