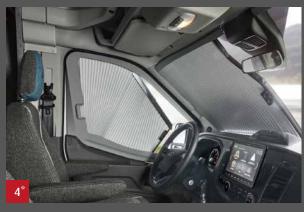

#### All inclusive

Numerous features are included that make holidays and travelling even more comfortable.

- Electrically adjustable, heated wing mirrors 1
- Stylish 16-inch alloy wheels **2**
- Fog lights and bumper matching the bodywork colour 3
- Cab blinds 4
- Light Moments lighting system for the perfect ambience 5
- L-shaped seating lounge with free-standing table great for putting your feet
  up. 6
- Large opening skylight in the cab hood 7
- Driver/passenger seat in textile upholstery (matching the living room). 8
- Special SALERNO upholstery (see Fig. 6 + 8).
- Second rear garage door on the left makes loading easy
- Panoramic skylight (70 x 50 cm) above the seating lounge