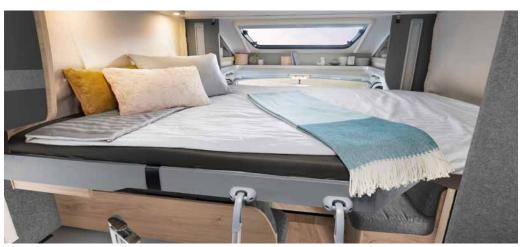

Electrically operated two-person pull-down bed above the seating lounge (option)