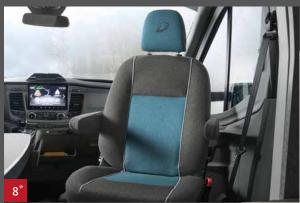

#### All inclusive

Numerous features are included that make holidays and travelling even more comfortable.

- Electrically adjustable, heated wing mirrors 1
- Stylish 16-inch alloy wheels **2**
- Fog lights and bumper matching the bodywork colour 3
- Cab blinds 4
- Light Moments lighting system for the perfect ambience 5
- L-shaped seating lounge with free-standing table great for putting your feet
  up. 6
- Large opening skylight in the cab hood 7
- Driver/passenger seat in textile upholstery (matching the living room). 8
- Special SALERNO upholstery (see Fig. 6 + 8).
- Second rear garage door on the left makes loading easy
- Panoramic skylight (70 x 50 cm) above the seating lounge