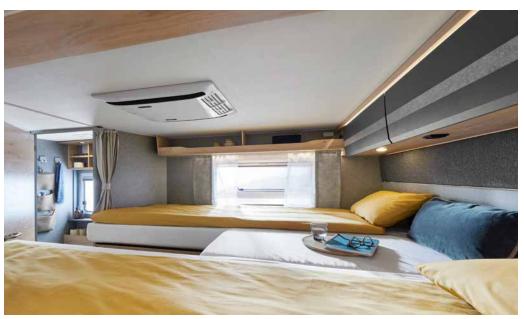

The large, 215 cm-long single beds are equipped with 150 mm-thick cold foam mattresses and wooden slatted bed frames for total sleeping comfort. The Comfort Package also includes the option of converting these into a huge double bed •T 7055 EB

Electrically operated two-person pull-down bed above the seating lounge (option)