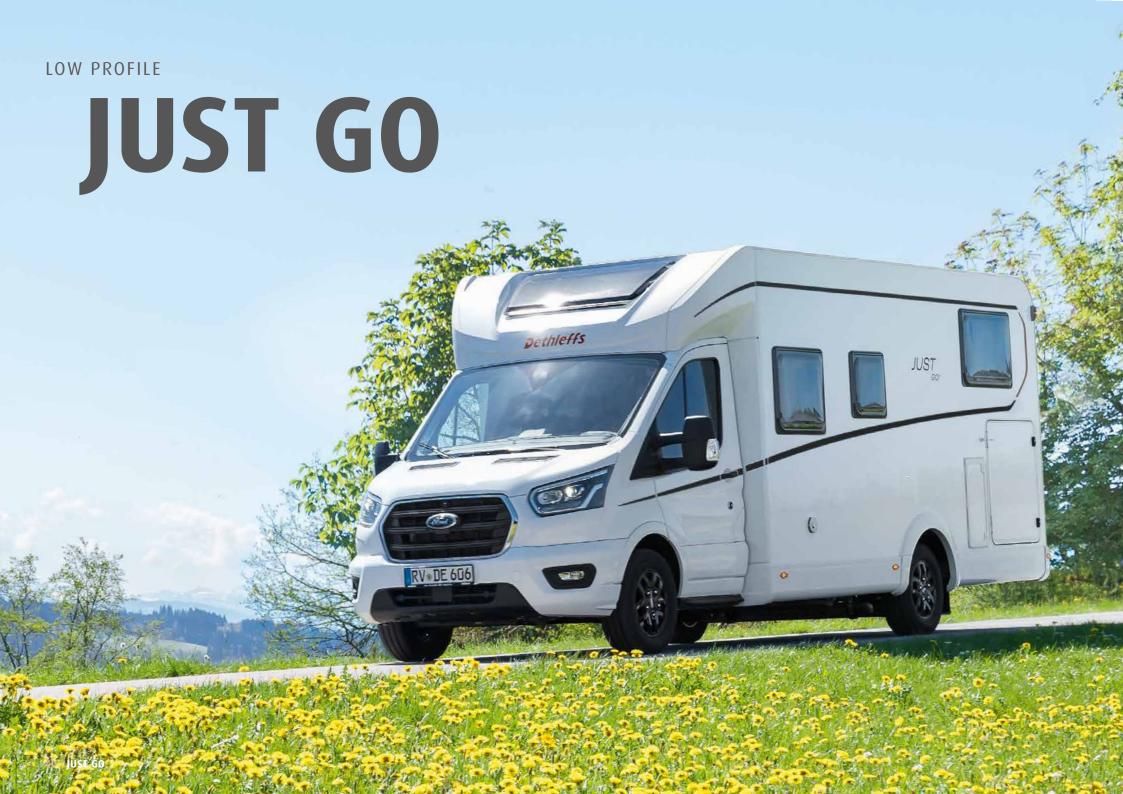

#### HIGHLIGHTS OF THE JUST GO + Optionally available pull-down bed + 150 mm-thick 7-zone cold foam mattresses made of climate-regulating material + Airy 213 cm interior headroom (not under the pulldown bed) + Ergonomic captain seats with integrated headrest and padded armrests, height-adjustable and inclinable + Height adjustable 190 x 150 cm queen bed 70 cm-wide habitation door with fly screen (central locking system and window included in Comfort Package) Travel in comfort and **safety** thanks to cruise control, driver and passenger airbags, a Ford audio system with DAB+ radio and much more (fig. shows optional Large rear garage, suitable for JUST GO! navigation system) most e-bikes, with slip-resistant surface (2nd door on left side included in Comfort Package)

#### Just Go

The Just Go comes packed with a host of useful additional features (see page 47). Eye-catching highlights include the painted front bumper and, on single-bed models, the L-shaped seating lounge with free-standing table. Your advantage: the "L-leg" means you can comfortably put your feet up!