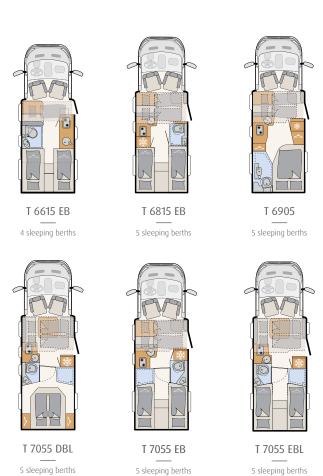

## Enjoy a good night's sleep!

The 190 x 150 cm queen bed is height-adjustable as standard. Would you prefer more space in the rear garage or extra headroom in the bedroom? You can decide depending on how much cargo you need to load •T 7055 DBL

The large, 215 cm-long single beds are equipped with 150 mm-thick cold foam mattresses and wooden slatted bed frames for total sleeping comfort. The Comfort Package also includes the option of converting these into a huge double bed •T 7055 EB

#### ... enjoy some privacy

Premium materials and workmanship also lend the bathroom a touch of luxury • T 7055 EB

Do you appreciate space and elbow room? You will get both here! Simply close the bathroom door to the living room and you have a large bathroom that spans the entire width of the vehicle • T 7055 EB