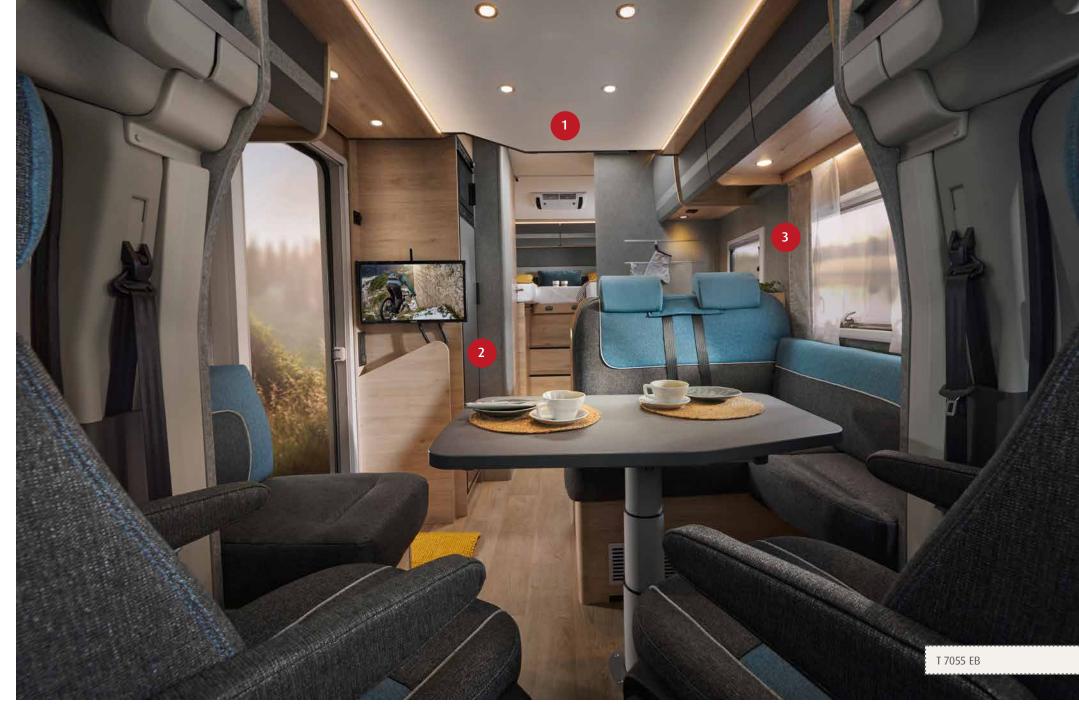

#### All inclusive

Numerous features are included that make holidays and travelling even more comfortable.

- Electrically adjustable, heated wing mirrors 1
- Stylish 16-inch alloy wheels **2**
- Fog lights and bumper matching the bodywork colour 3
- Cab blinds 4
- Light Moments lighting system for the perfect ambience 5
- L-shaped seating lounge with free-standing table great for putting your feet
  up. 6
- Large opening skylight in the cab hood 7
- Driver/passenger seat in textile upholstery (matching the living room). 8
- Special SALERNO upholstery (see Fig. 6 + 8).
- Second rear garage door on the left makes loading easy
- Panoramic skylight (70 x 50 cm) above the seating lounge