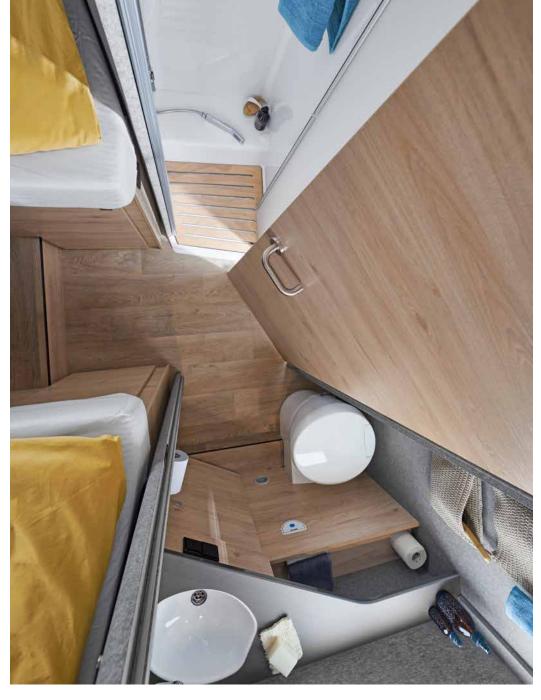

#### ... enjoy some privacy

Premium materials and workmanship also lend the bathroom a touch of luxury • T 7055 EB

Do you appreciate space and elbow room? You will get both here! Simply close the bathroom door to the living room and you have a large bathroom that spans the entire width of the vehicle • T 7055 EB