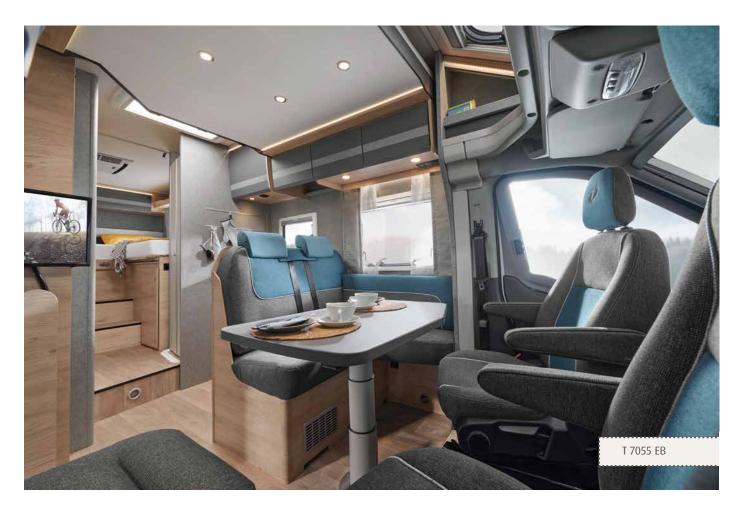

The large, 215 cm-long single beds are equipped with 150 mm-thick cold foam mattresses and wooden slatted bed frames for total sleeping comfort. The Comfort Package also includes the option of converting these into a huge double bed •T 7055 EB