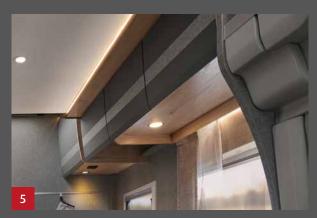

Atmospheric: the Light Moments lighting system creates a homely ambience.

#### All inclusive

Numerous features are included that make holidays and travelling even more comfortable.

- Electrically adjustable, heated wing mirrors 1
- Stylish 16-inch alloy wheels **2**
- Fog lights and bumper matching the bodywork colour 3
- Cab blinds 4
- Light Moments lighting system for the perfect ambience 5
- L-shaped seating lounge with free-standing table great for putting your feet
  up. 6
- Large opening skylight in the cab hood 7
- Driver/passenger seat in textile upholstery (matching the living room). 8
- Special SALERNO upholstery (see Fig. 6 + 8).
- Second rear garage door on the left makes loading easy
- Panoramic skylight (70 x 50 cm) above the seating lounge