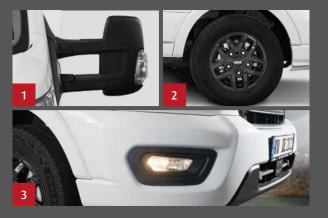

#### All inclusive

Numerous features are included that make holidays and travelling even more comfortable.

- Electrically adjustable, heated wing mirrors 1
- Stylish 16-inch alloy wheels **2**
- Fog lights and bumper matching the bodywork colour 3
- Cab blinds 4
- Light Moments lighting system for the perfect ambience 5
- L-shaped seating lounge with free-standing table great for putting your feet
  up. 6
- Large opening skylight in the cab hood 7
- Driver/passenger seat in textile upholstery (matching the living room). 8
- Special SALERNO upholstery (see Fig. 6 + 8).
- Second rear garage door on the left makes loading easy
- Panoramic skylight (70 x 50 cm) above the seating lounge