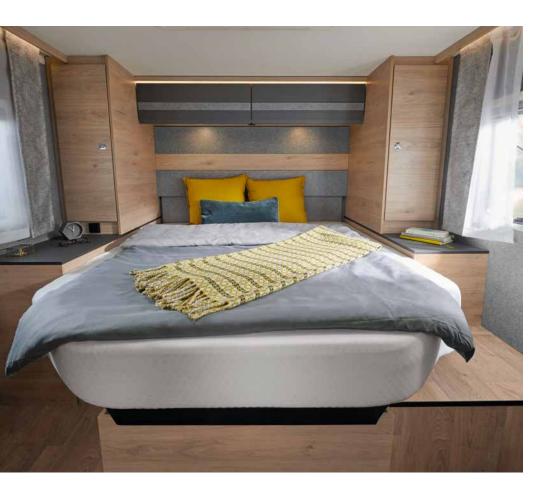

## Enjoy a good night's sleep!

The 190 x 150 cm queen bed is height-adjustable as standard. Would you prefer more space in the rear garage or extra headroom in the bedroom? You can decide depending on how much cargo you need to load •T 7055 DBL