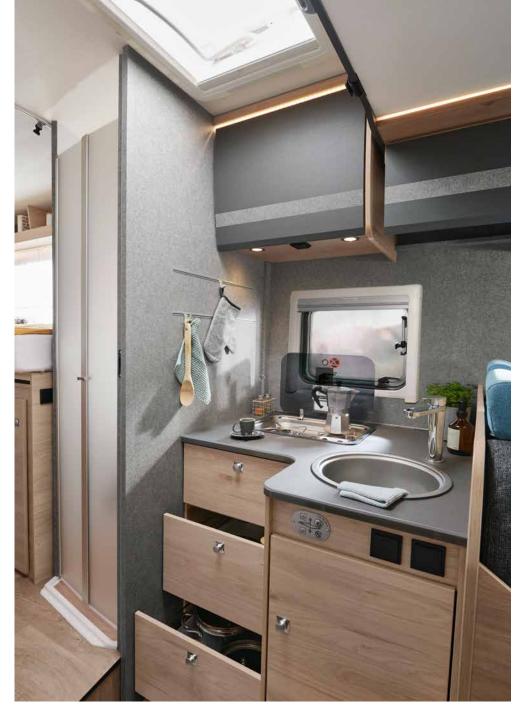

COOKING

### Just all you need

An oven can be added to the 137-litre fridge / freezer combination on request..

Even large pots and pans can be easily washed in the wide sink with a high tap...

The overhead lockers are equipped with a softclose function and are indirectly illuminated.

Fully equipped L-kitchen with 2-burner gas hob, practical work surface and large drawers. The lateral Multiflex rail system with hooks and suspension elements is especially handy