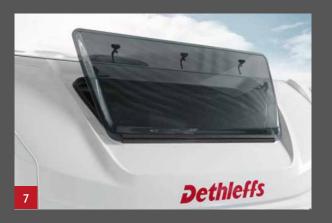

#### All inclusive

Numerous features are included that make holidays and travelling even more comfortable.

- Electrically adjustable, heated wing mirrors 1
- Stylish 16-inch alloy wheels **2**
- Fog lights and bumper matching the bodywork colour 3
- Cab blinds 4
- Light Moments lighting system for the perfect ambience 5
- L-shaped seating lounge with free-standing table great for putting your feet
  up. 6
- Large opening skylight in the cab hood 7
- Driver/passenger seat in textile upholstery (matching the living room). 8
- Special SALERNO upholstery (see Fig. 6 + 8).
- Second rear garage door on the left makes loading easy
- Panoramic skylight (70 x 50 cm) above the seating lounge