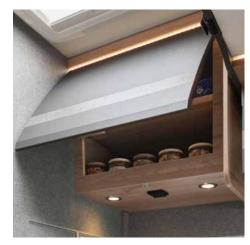

### Just all you need

An oven can be added to the 137-litre fridge / freezer combination on request..

Even large pots and pans can be easily washed in the wide sink with a high tap...

The overhead lockers are equipped with a softclose function and are indirectly illuminated.