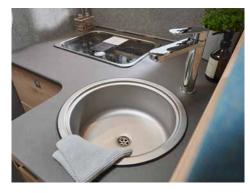

### Just all you need

An oven can be added to the 137-litre fridge / freezer combination on request..

Even large pots and pans can be easily washed in the wide sink with a high tap...

The overhead lockers are equipped with a softclose function and are indirectly illuminated.