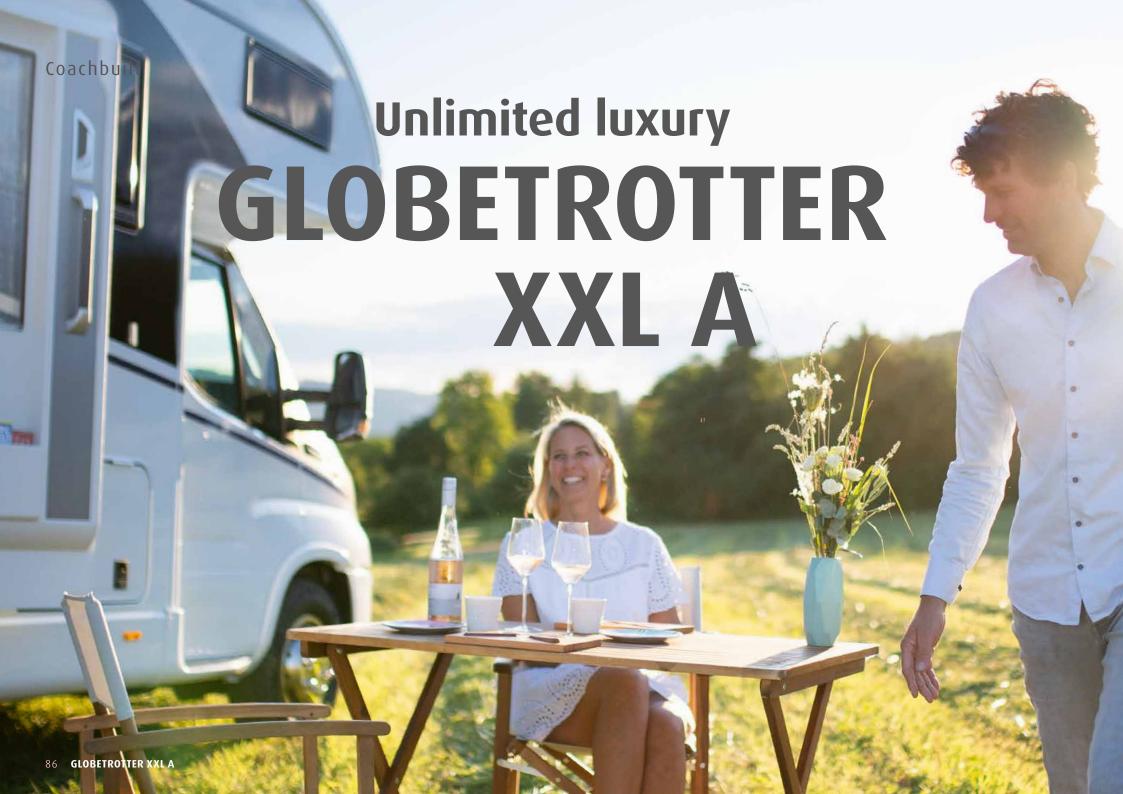

### Gourmet cuisine

The kitchen boasts a range of practical and stylish solutions, such as the rail system.

The large drawers lock automatically when the engine is started

Big motorhome, big cooking fun! The Globetrotter XXL A offers an abundance of space and elbow room – in a befittingly exclusive design