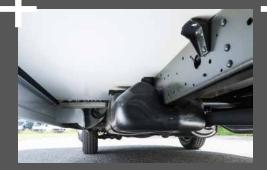

Ergonomic captain seats, multiadjustable, with seat heating and hydraulic suspension

NEW! 177-litre fridge / freezer combination with oven – the doors can be opened from both sides!

Durable, Lifetime-Plus bodywork costruction without wood inserts! GRP-clad underfloor