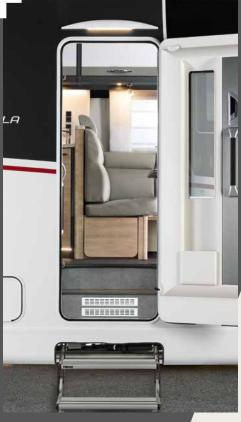

Winterproof double floor houses the frostprotected water system – with 360 mm usable height and through-loading facility

70 cm-wide habitation door with window, central locking system and electric closing aid