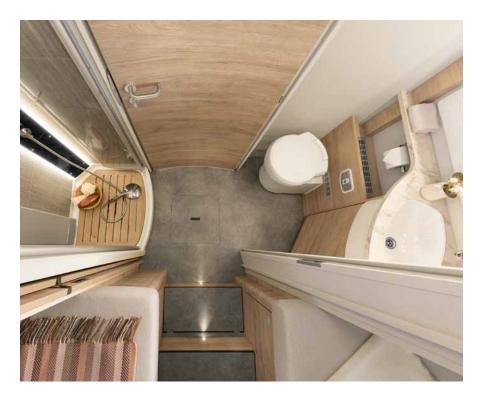

## An oasis of well-being

Large bathroom with unbeatable space and storage.

Spacious shower with Plexiglas doors, rain shower and ambient lighting

Large mirrored cabinet, just like at home