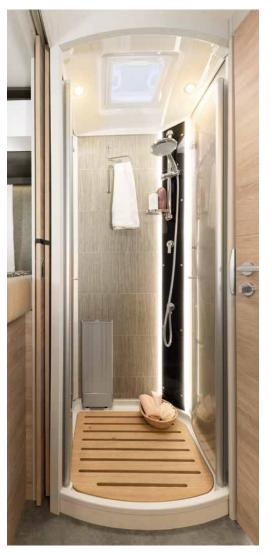

## An oasis of well-being

Large bathroom with unbeatable space and storage.

Spacious shower with Plexiglas doors, rain shower and ambient lighting

Large mirrored cabinet, just like at home