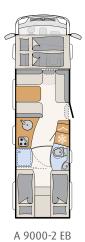

# Luxury with a visionary design

U-shaped lounge for convivial evenings: close the passageway to the cab and add an extra cushion to create a generous U-shaped seating lounge • A 9000-2

When another sleeping berth is needed the lounge can be quickly converted to a bed for two persons.

### Enjoy sweet dreams

In the bedrooms, the beds are equipped with high-quality, 150 mm-thick seven-zone mattresses made of climate-regulating material on specially adapted wooden slatted bed frames.

The single beds have dimensions of 200 x 80 or 195 x 80 cm. They can be converted into a huge sleeping area that stretches across the entire width of the vehicle.  $\cdot$  A 9000-2

Storage space is available in abundance. • A 9000-2