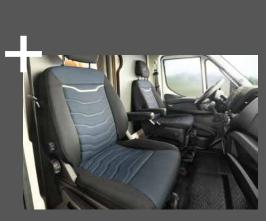

Ergonomic captain seats, multiadjustable, with seat heating and hydraulic suspension

NEW! 177-litre fridge / freezer combination with oven – the doors can be opened from both sides!

Durable, Lifetime-Plus bodywork costruction without wood inserts! GRP-clad underfloor