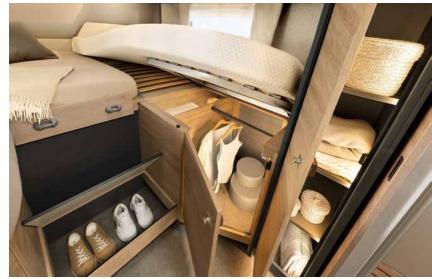

ntertainment lovers, a 32-inch TV can be lowered to viewing height (option)

The continuous, level floor in the living room is kept warm thanks to the heated raised floor. • A 9050-2

### Enjoy sweet dreams

In the bedrooms, the beds are equipped with high-quality, 150 mm-thick seven-zone mattresses made of climate-regulating material on specially adapted wooden slatted bed frames.



The single beds have dimensions of 200 x 80 or 195 x 80 cm. They can be converted into a huge sleeping area that stretches across the entire width of the vehicle.  $\cdot$  A 9000-2



The alcove serves as a comfortable, separate sleeping area. At 215 x 150 cm, it is large enough even for taller people. The alcove can also be used as an extended storage space. It can be folded up for easy access to the cab.



Storage space is available in abundance. • A 9000-2

## An oasis of well-being



Large bathroom with unbeatable space and storage.



Spacious shower with Plexiglas doors, rain shower and ambient lighting



Large mirrored cabinet, just like at home

### Gourmet cuisine



The kitchen boasts a range of practical and stylish solutions, such as the rail system.



The large drawers lock automatically when the engine is started



Big motorhome, big cooking fun! The Globetrotter XXL A offers an abundance of space and elbow room – in a befittingly exclusive design

#### Plus factors

You can find the full specification for the GLOBETROTTER XXL A models in the separate technical information or at www.dethleffs.co.uk/xxla



The sturdy wooden sliding door keeps out cold, heat and uninvited qu