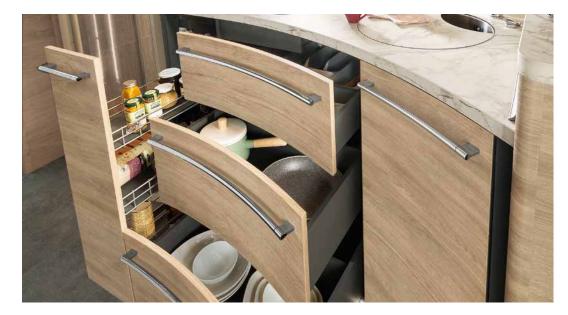

latted bed frames.



The single beds have dimensions of 200 x 80 or 195 x 80 cm. They can be converted into a huge sleeping area that stretches across the entire width of the vehicle.  $\cdot$  A 9000-2



The alcove serves as a comfortable, separate sleeping area. At 215 x 150 cm, it is large enough even for taller people. The alcove can also be used as an extended storage space. It can be folded up for easy access to the cab.



Storage space is available in abundance. • A 9000-2

## An oasis of well-being



Large bathroom with unbeatable space and storage.



Spacious shower with Plexiglas doors, rain shower and ambient lighting



Large mirrored cabinet, just like at home

### Gourmet cuisine



The kitchen boasts a range of practical and stylish solutions, such as the rail system.



The large drawers lock automatically when the engine is started



Big motorhome, big cooking fun! The Globetrotter XXL A offers an abundance of space and elbow room – in a befittingly exclusive design

#### Plus factors

You can find the full specification for the GLOBETROTTER XXL A models in the separate technical information or at www.dethleffs.co.uk/xxla



The sturdy wooden sliding door keeps out cold, heat and uninvited quests



Ergonomic captain seats, multiadjustable, with seat heating and hydraulic suspension



NEW! 177-litre fridge / freezer combination with oven – the doors can be opened from both sides!



Durable, Lifetime-Plus bodywork costruction without wood inserts! GRP-clad underfloor



Winterproof double floor houses the frostprotected water system – with 360 mm usa