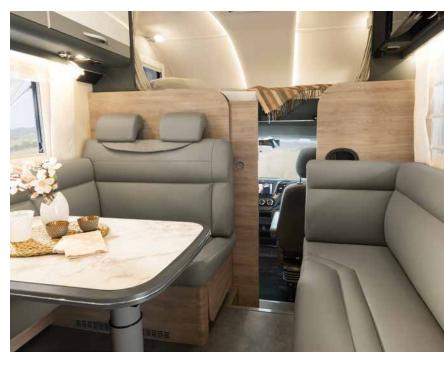

# Luxury with a visionary design

U-shaped lounge for convivial evenings: close the passageway to the cab and add an extra cushion to create a generous U-shaped seating lounge • A 9000-2

When another sleeping berth is needed the lounge can be quickly converted to a bed for two persons.

The cab can be separated from the living room by a wooden sliding door. Ideal to keep out the cold and heat – as well as unbidden guests, as the door can also be locked

- Picture shows the optional L-shaped seating lounge with free-standing table. A dinette with a table attached to the wall is fitted as standard.
- For entertainment lovers, a 32-inch TV can be lowered to viewing height (option)