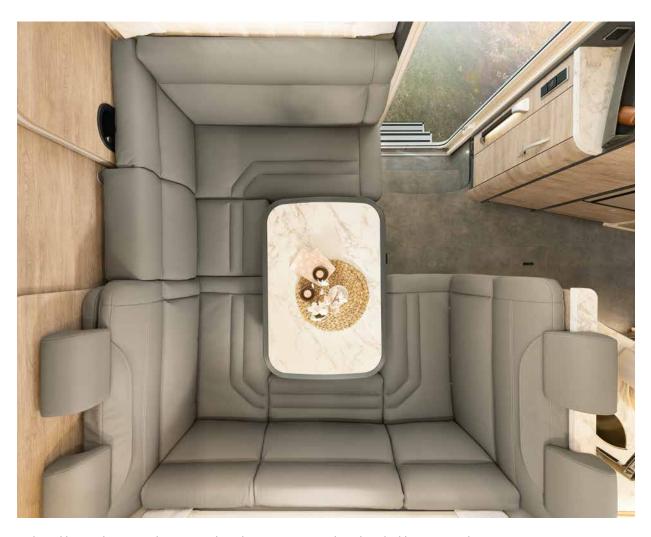

# Luxury with a visionary design

U-shaped lounge for convivial evenings: close the passageway to the cab and add an extra cushion to create a generous U-shaped seating lounge • A 9000-2

When another sleeping berth is needed the lounge can be quickly converted to a bed for two persons.

The cab can be separated from the living room by a wooden sliding door. Ideal to keep out the cold and heat – as well as unbidden guests, as the door can also be locked

- Picture shows the optional L-shaped seating lounge with free-standing table. A dinette with a table attached to the wall is fitted as standard.
- For entertainment lovers, a 32-inch TV can be lowered to viewing height (option)