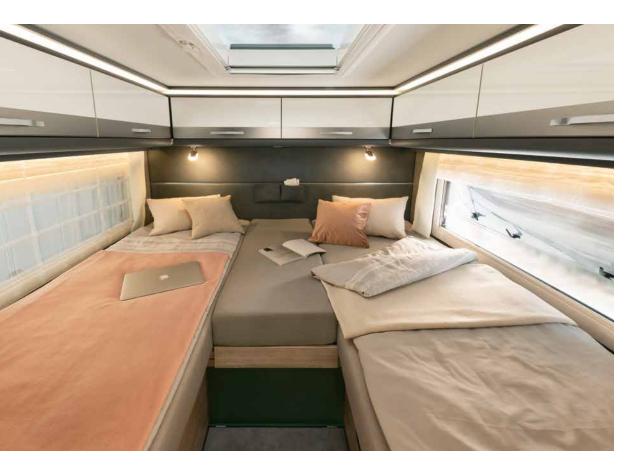

### Enjoy sweet dreams

In the bedrooms, the beds are equipped with high-quality, 150 mm-thick seven-zone mattresses made of climate-regulating material on specially adapted wooden slatted bed frames.

The single beds have dimensions of 200 x 80 or 195 x 80 cm. They can be converted into a huge sleeping area that stretches across the entire width of the vehicle.  $\cdot$  A 9000-2