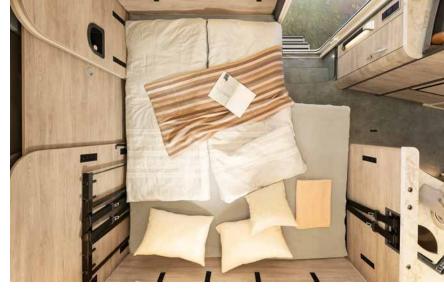

### Enjoy sweet dreams

In the bedrooms, the beds are equipped with high-quality, 150 mm-thick seven-zone mattresses made of climate-regulating material on specially adapted wooden slatted bed frames.

The single beds have dimensions of 200 x 80 or 195 x 80 cm. They can be converted into a huge sleeping area that stretches across the entire width of the vehicle.  $\cdot$  A 9000-2

The alcove serves as a comfortable, separate sleeping area. At 215 x 150 cm, it is large enough even for taller people. The alcove can also be used as an extended storage space. It can be folded up for easy access to the cab.