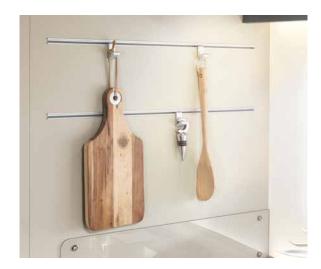

### Gourmet cuisine

The kitchen boasts a range of practical and stylish solutions, such as the rail system.

The large drawers lock automatically when the engine is started

Big motorhome, big cooking fun! The Globetrotter XXL A offers an abundance of space and elbow room – in a befittingly exclusive design