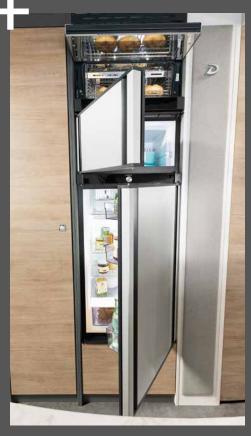

Ergonomic captain seats, multiadjustable, with seat heating and hydraulic suspension

NEW! 177-litre fridge / freezer combination with oven – the doors can be opened from both sides!

Durable, Lifetime-Plus bodywork costruction without wood inserts! GRP-clad underfloor