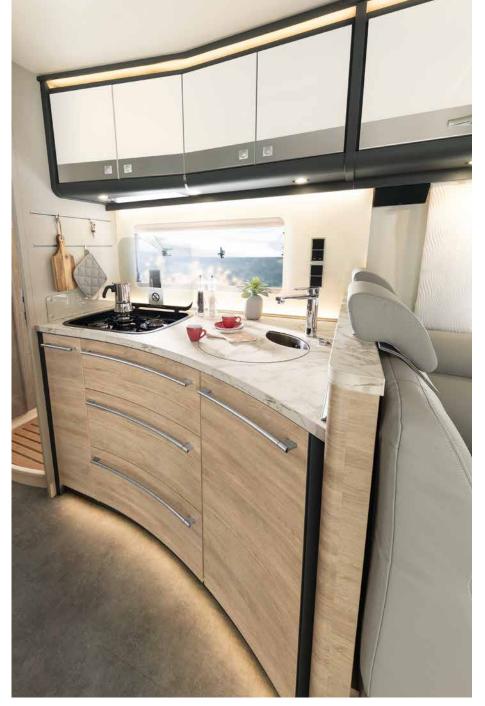

### Gourmet cuisine

The kitchen boasts a range of practical and stylish solutions, such as the rail system.

The large drawers lock automatically when the engine is started

Big motorhome, big cooking fun! The Globetrotter XXL A offers an abundance of space and elbow room – in a befittingly exclusive design