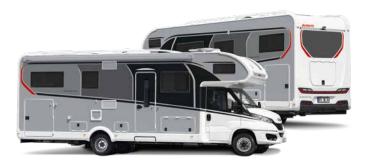

#### Plus factors

You can find the full specification for the GLOBETROTTER XXL A models in the separate technical information or at www.dethleffs.co.uk/xxla

The sturdy wooden sliding door keeps out cold, heat and uninvited quests