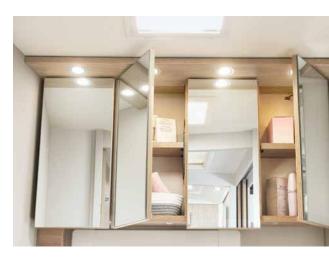

## An oasis of well-being

Large bathroom with unbeatable space and storage.

Spacious shower with Plexiglas doors, rain shower and ambient lighting

Large mirrored cabinet, just like at home