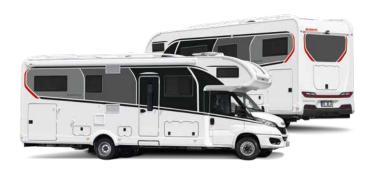

#### Plus factors

You can find the full specification for the GLOBETROTTER XXL A models in the separate technical information or at www.dethleffs.co.uk/xxla

The sturdy wooden sliding door keeps out cold, heat and uninvited quests