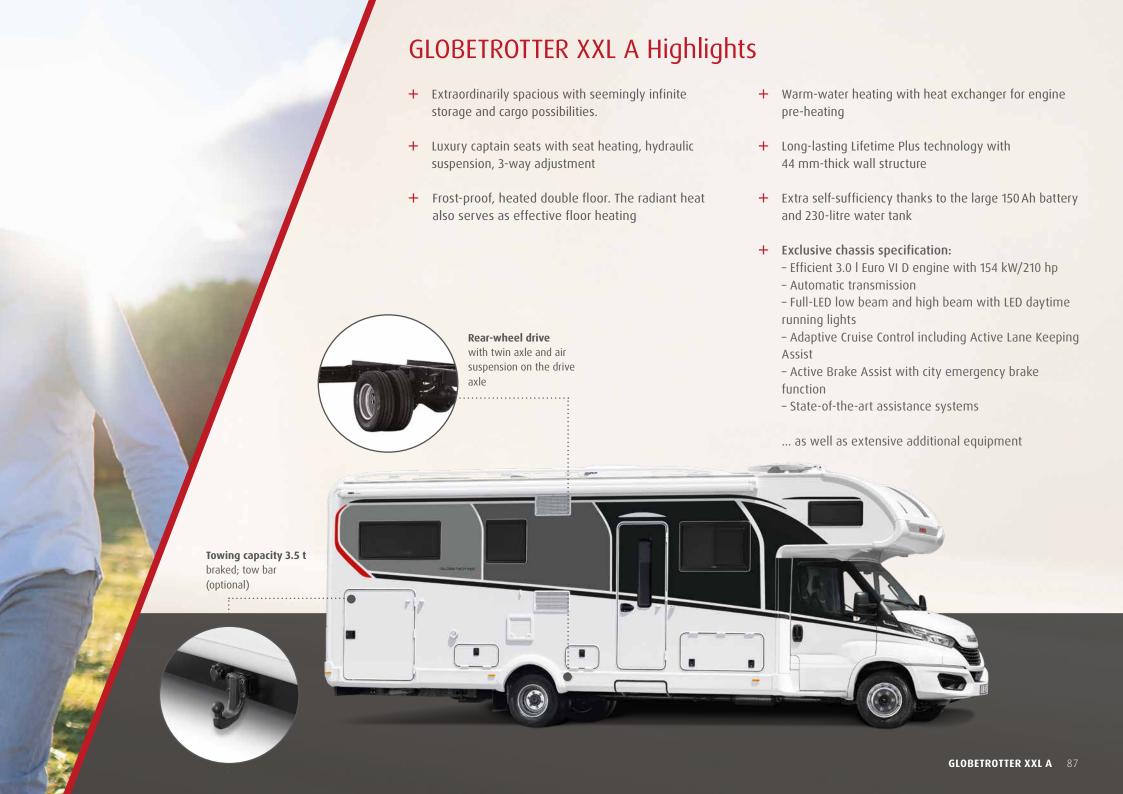

#### Plus factors

You can find the full specification for the GLOBETROTTER XXL A models in the separate technical information or at www.dethleffs.co.uk/xxla

The sturdy wooden sliding door keeps out cold, heat and uninvited quests

Ergonomic captain seats, multiadjustable, with seat heating and hydraulic suspension

NEW! 177-litre fridge / freezer combination with oven – the doors can be opened from both sides!

Durable, Lifetime-Plus bodywork costruction without wood inserts! GRP-clad underfloor

Winterproof double floor houses the frostprotected water system – with 360 mm usable height and through-loading facility

70 cm-wide habitation door with window, central locking system and electric closing aid