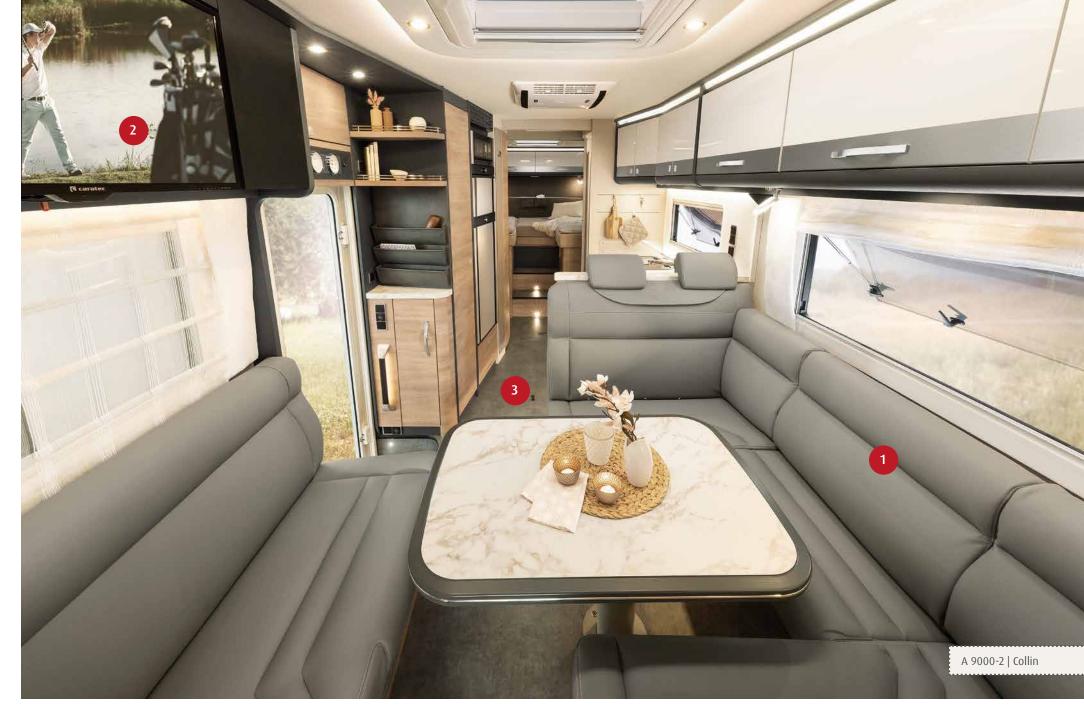

The cab can be separated from the living room by a wooden sliding door. Ideal to keep out the cold and heat – as well as unbidden guests, as the door can also be locked

- Picture shows the optional L-shaped seating lounge with free-standing table. A dinette with a table attached to the wall is fitted as standard.
- For entertainment lovers, a 32-inch TV can be lowered to viewing height (option)

The continuous, level floor in the living room is kept warm thanks to the heated raised floor. • A 9050-2

Storage space is available in abundance. • A 9000-2