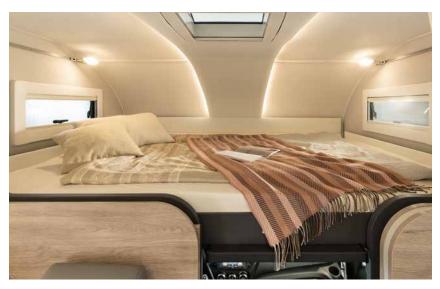

The alcove serves as a comfortable, separate sleeping area. At 215 x 150 cm, it is large enough even for taller people. The alcove can also be used as an extended storage space. It can be folded up for easy access to the cab.